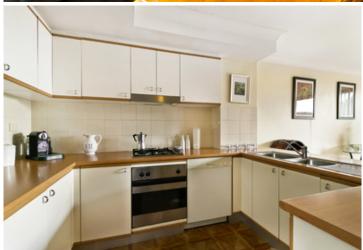

Generous open plan lounge & dining area
Designer gas kitchen w stainless steel appliances
Large main bedroom w walk-in robe & ensuite
Sun filled entertainer's balcony w garden views
Generous second bedroom w built-in robes
Stylish bathroom w tub & separate laundry
Air conditioning in every room & ample storage
Brand new carpet & paint throughout