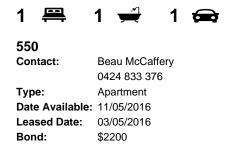

a northerly aspect, this apartment features views over the landscaped gardens and is ideal for those seeking space & lifestyle in an urban locale.

Generous open plan lounge & dining area Modern gas kitchen w stainless steel appliances Spacious bedroom w large built-in robes Bathroom w tub & internal laundry w dryer Secure car space & ample visitor parking

Placed just steps from the hip Erskineville Village, the eat streets of King and Crown Streets and minutes to The Grounds, Campos, Rosetta Stone Bakery, Bread & Circus, and Fratelli Fresh, Sydney Park Village is one of the most sought after resort style buildings in inner Sydney. Offering incomparable facilities including outdoor pool, two tennis courts, gym and heated indoor pool - immerse yourself in a sanctuary away from any urban



https://www.beaumccaffery.com.au/2895612