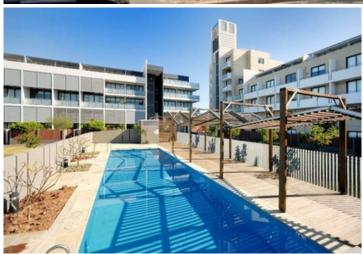

Large open plan lounge & dining w air conditioning
Designer gas kitchen w stone benches & stainless steel appliances
Spacious bedroom w built-in robes & terrace access
Massive rooftop terrace perfect for entertaining
Stylish modern bathroom & separate laundry
New carpet, paint & ample storage throughout
Secure car space & complex facilities include an outdoor pool