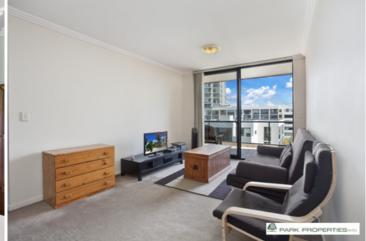

Generous open plan lounge & dining area Sun-filled west facing entertainers' balcony Designer gas kitchen w stainless steel appliances Large bedroom w built-in robes & balcony access Stylish bathroom w tub & internal laundry w dryer Separate study area & generous storage space Secure car space & ample visitor parking