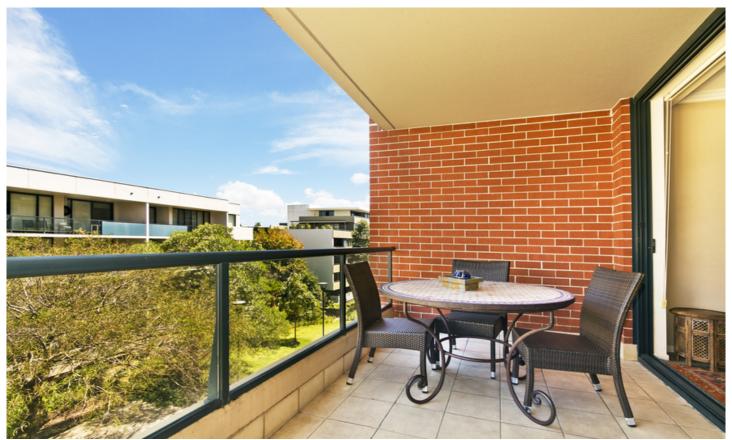

Generous open plan lounge & dining area Sun-filled west facing entertainers' balcony Designer gas kitchen w stainless steel appliances Large bedroom w built-in robes & balcony access Stylish bathroom w tub & internal laundry w dryer Separate study area & generous storage space Secure car space & ample visitor parking