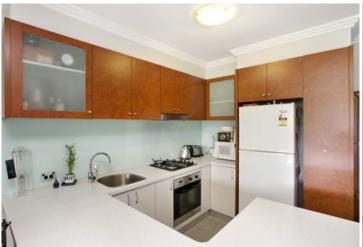

Generous open plan lounge & dining area Sun-filled west facing entertainers' balcony Designer gas kitchen w stainless steel appliances Large bedroom w built-in robes & balcony access Stylish bathroom w tub & internal laundry w dryer Separate study area & generous storage space Secure car space & ample visitor parking