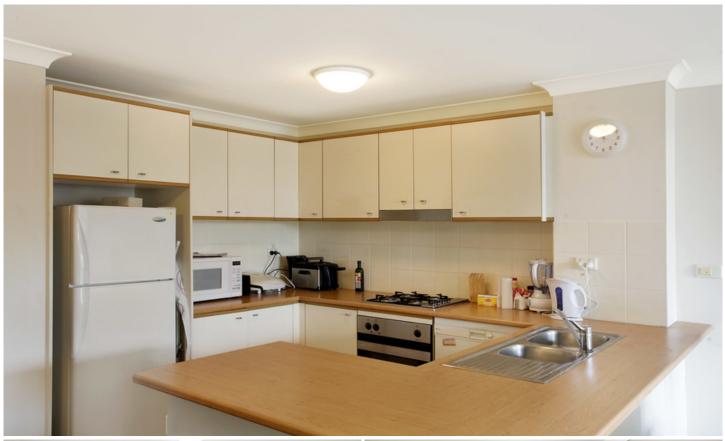

Generous open plan lounge & dining area Modern gas kitchen w stainless steel appliances Spacious bedroom w large built-in robes Bathroom w tub & internal laundry w dryer New carpet & paint throughout Secure car space & ample visitor parking