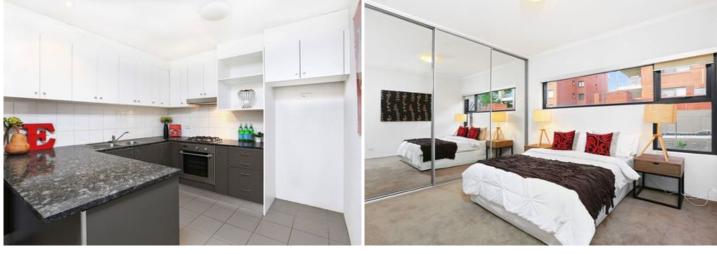

Generous open plan lounge & dining area Designer gas kitchen w stainless steel appliances Two large bedrooms both w built-ins, main w ensuite Stylish chic bathroom w tub & internal laundry w dryer Sun-filled alfresco terrace ideal for entertaining Security complex w lift access & secure car space