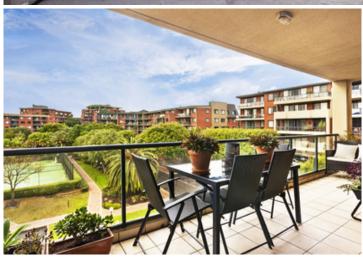

Massive open plan lounge & dining area
Designer gas kitchen w stainless steel appliances
Large bedroom w built-in robes & balcony access
Full length entertaining terrace w complex views
Stylish bathroom w tub & internal laundry w dryer
No road frontage & generous storage space t/out
Secure car space & ample visitor parking

Placed just steps from the hip Erskineville Village, the eat streets of King and Crown Streets and minutes to The Grounds, Campos, Rosetta Stone Bakery, Bread & Circus, and Fratelli Fresh, Sydney Park Village is one of the most sought after resort style buildings in inner Sydney. Offering incomparable facilities including outdoor pool, two tennis courts, gym and