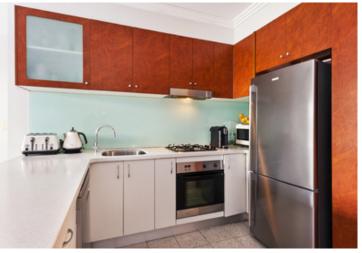

Massive open plan lounge & dining area
Designer gas kitchen w stainless steel appliances
Large bedroom w built-in robes & balcony access
Full length entertaining terrace w complex views
Stylish bathroom w tub & internal laundry w dryer
No road frontage & generous storage space t/out
Secure car space & ample visitor parking