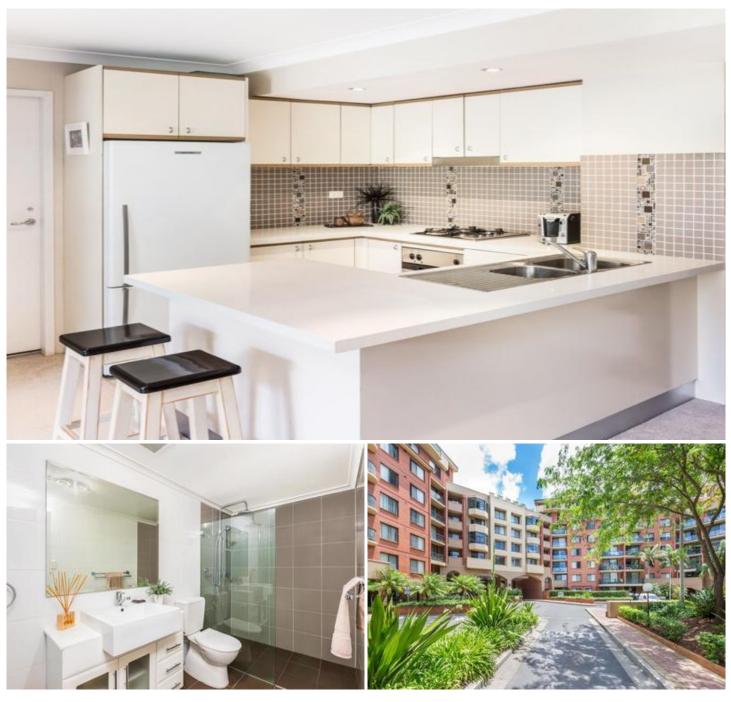

## ERSKINEVILLE, NSW 7307/177-219 Mitchell Road

Perfectly positioned in the acclaimed Sydney Park Village development, this renovated fully furnished apartment is set moments from the Inner Wests most coveted conveniences. Boasting generous open plan living, it also features light-filled interiors with stylish modern finishes throughout.

Generous open plan lounge & dining area Designer gas kitchen w stainless steel appliances Alfresco balcony w peaceful leafy outlook Well-appointed bedroom w built-in robes Renovated bathroom w monsoon shower Internal laundry w washer & dryer Split-system air conditioning & ample storage Secure car space & ample visitor parking