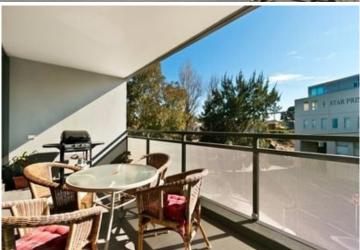

Generous light-filled open plan lounge & dining area
Oversized alfresco balcony perfect for entertaining
Designer gas kitchen w stainless steel SMEG appliances
Double bedroom w built-in robes & balcony access
Stylish bathroom w separate laundry & dryer
Air conditioning & generous storage space t/out
Secure building w video intercom & lift access