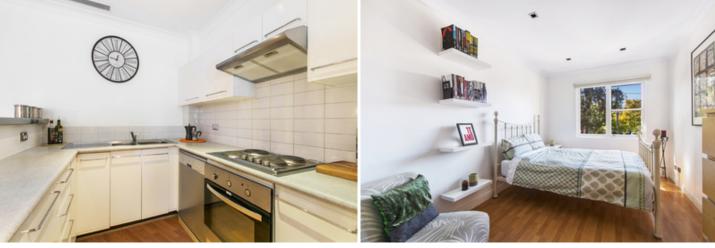

Open plan lounge & dining w floating floorboards Renovated kitchen w stainless steel appliances Large main bedroom w built-in robes & ensuite Generous second bedroom w built-in robes Modern bathroom w tub & internal laundry area Air conditioning & generous storage throughout Undercover car space and ample visitor parking