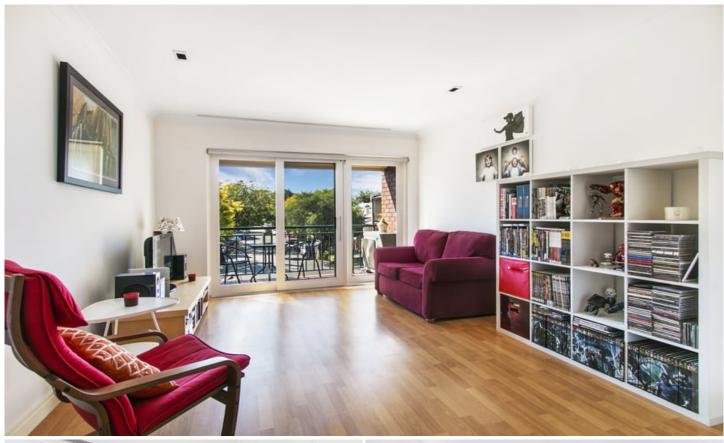

Open plan lounge & dining w floating floorboards Renovated kitchen w stainless steel appliances Large main bedroom w built-in robes & ensuite Generous second bedroom w built-in robes Modern bathroom w tub & internal laundry area Air conditioning & generous storage throughout Undercover car space and ample visitor parking