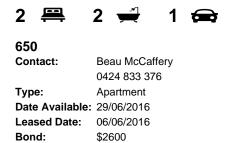

able inner west location.

Open plan lounge & dining w floating floorboards Renovated kitchen w stainless steel appliances Large main bedroom w built-in robes & ensuite Generous second bedroom w built-in robes Modern bathroom w tub & internal laundry area Air conditioning & generous storage throughout Undercover car space and ample visitor parking

Offering facilities including an outdoor pool and gym along with enviably convenient transport links and just a short stroll from Newtown, this apartment is perfectly positioned in one of the Inner West's most sought after neighbourhoods. With dining hotspots and coffee haunts including The Grounds, Erskine Villa, The Copper Mill, Bread & Circus and Fratelli

Fresh all a stone's throw away - experience a cosmopolitan vibe with a suburban feel.



https://www.beaumccaffery.com.au/2971770