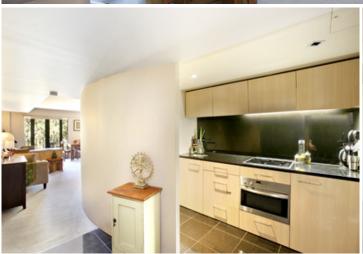

Oversized open plan lounge & dining area Designer kitchen w Meile appliances & built-in fridge Large master bedroom w built-in wardrobes Stylish bathroom & concealed laundry w dryer Security complex w lift & intercom access Ducted air conditioning & ample storage Sought after level access security car space