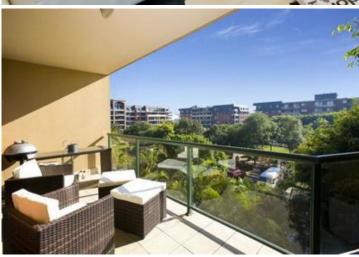

## Stunning one bedroom apartment

Fully renovated throughout, this stunning one bedroom apartment is perfectly positioned in the highly desirable Sydney Park Village. Naturally bright with a free flowing floorplan and ideal northerly aspect, this property features a versatile floor plan and private leafy outlook with complex views.

Versatile open plan lounge & dining area
Designer gas kitchen w stainless steel appliances
Large sunlit entertainers' balcony w complex views
Spacious bedroom w built-ins, ceiling fan & balcony access
Stylish bathroom w tub & separate laundry w dryer
North facing, renovated throughout & security screens
Secure car space & ample visitor parking