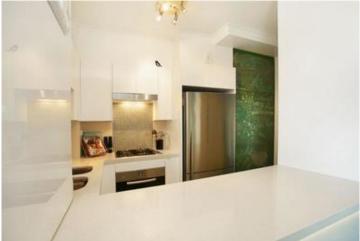

Versatile open plan lounge & dining area
Designer gas kitchen w stainless steel appliances
Large sunlit entertainers' balcony w complex views
Spacious bedroom w built-ins, ceiling fan & balcony access
Stylish bathroom w tub & separate laundry w dryer
North facing, renovated throughout & security screens
Secure car space & ample visitor parking