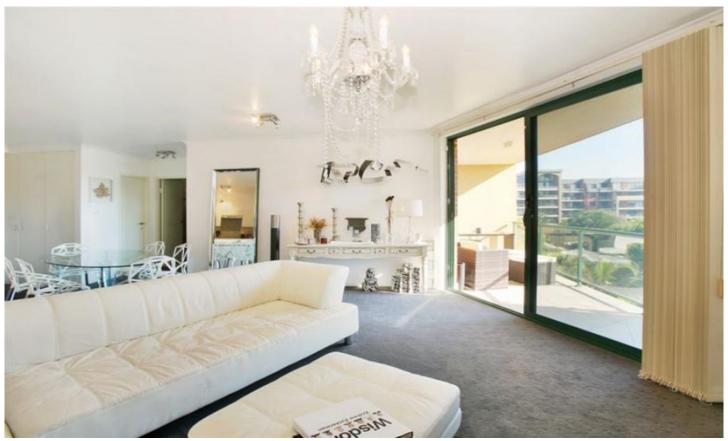

## Stunning one bedroom apartment

Fully renovated throughout, this stunning one bedroom apartment is perfectly positioned in the highly desirable Sydney Park Village. Naturally bright with a free flowing floorplan and ideal northerly aspect, this property features a versatile floor plan and private leafy outlook with complex views.

Versatile open plan lounge & dining area
Designer gas kitchen w stainless steel appliances
Large sunlit entertainers' balcony w complex views
Spacious bedroom w built-ins, ceiling fan & balcony access
Stylish bathroom w tub & separate laundry w dryer
North facing, renovated throughout & security screens
Secure car space & ample visitor parking