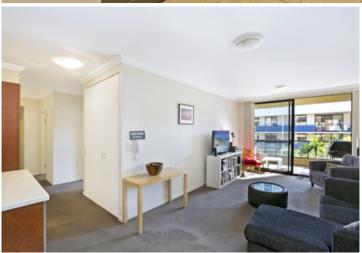

Oversized open plan lounge & dining area
Designer gas kitchen w stainless steel appliances
Large full length balcony perfect for entertaining
Main bedroom w built-in robes, ensuite & balcony access
Spacious second & third bedrooms both w built-in robes
Stylish bathroom w tub & separate laundry w dryer
Generous storage space t/out & separate study area
Two undercover secure car spaces & ample visitor parking