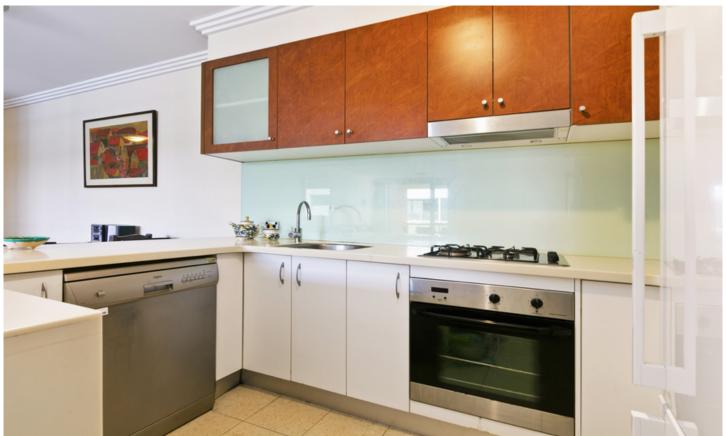

Oversized open plan lounge & dining area
Designer gas kitchen w stainless steel appliances
Large full length balcony perfect for entertaining
Main bedroom w built-in robes, ensuite & balcony access
Spacious second & third bedrooms both w built-in robes
Stylish bathroom w tub & separate laundry w dryer
Generous storage space t/out & separate study area
Two undercover secure car spaces & ample visitor parking