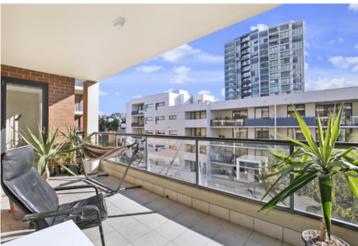

Oversized open plan lounge & dining area
Designer gas kitchen w stainless steel appliances
Large full length balcony perfect for entertaining
Main bedroom w built-in robes, ensuite & balcony access
Spacious second & third bedrooms both w built-in robes
Stylish bathroom w tub & separate laundry w dryer
Generous storage space t/out & separate study area
Two undercover secure car spaces & ample visitor parking