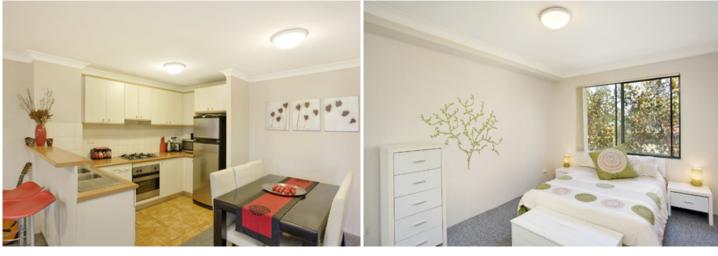

Large open plan lounge & dining area Modern gas kitchen w stainless steel appliances Oversized bedroom w large built-in robes Bathroom w tub & internal laundry w dryer Ample storage & double glazed windows Secure car space & ample visitor parking