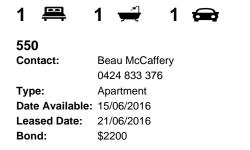

one with an easterly aspect, this apartment features sun-filled open plan living in a resort style atmosphere.

Large open plan lounge & dining area Modern gas kitchen w stainless steel appliances Oversized bedroom w large built-in robes Bathroom w tub & internal laundry w dryer Ample storage & double glazed windows Secure car space & ample visitor parking

Placed just steps from the hip Erskineville Village, the eat streets of King and Crown Streets and minutes to The Grounds, Campos, Rosetta Stone Bakery, Bread & Circus, and Fratelli Fresh, Sydney Park Village is one of the most sought after resort style buildings in inner Sydney. Offering incomparable facilities including outdoor pool, two tennis courts, gym and heated indoor pool - immerse yourself in a sanctuary away from any urban



https://www.beaumccaffery.com.au/2991120