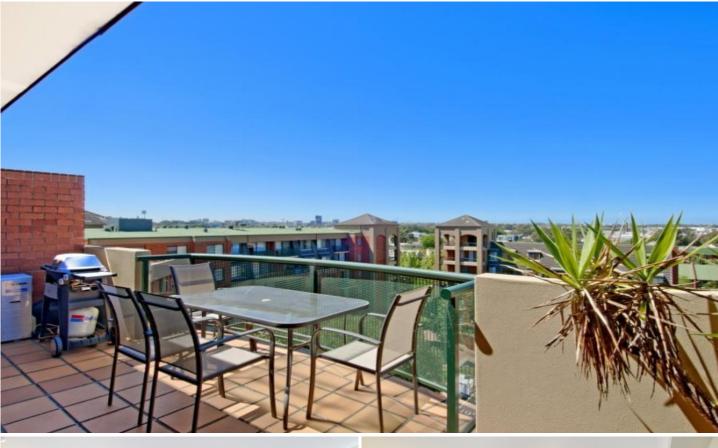

Oversized open plan lounge & dining area North facing entertaining terrace w city views Modern gas kitchen w stainless steel appliances Large main bedroom w built-in robes & ensuite Generous second bedroom w built-in robes Stylish bathroom w tub & separate laundry w dryer Ample storage throughout & separate wash room Undercover secure car space & ample visitor parking