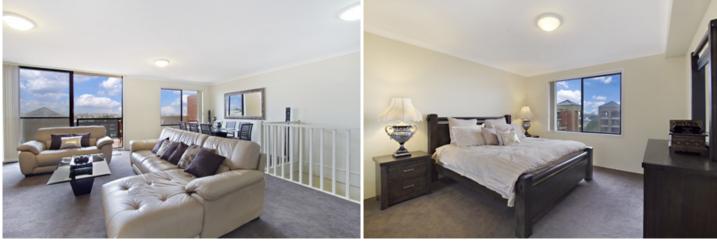

Oversized open plan lounge & dining area North facing entertaining terrace w city views Modern gas kitchen w stainless steel appliances Large main bedroom w built-in robes & ensuite Generous second bedroom w built-in robes Stylish bathroom w tub & separate laundry w dryer Ample storage throughout & separate wash room Undercover secure car space & ample visitor parking