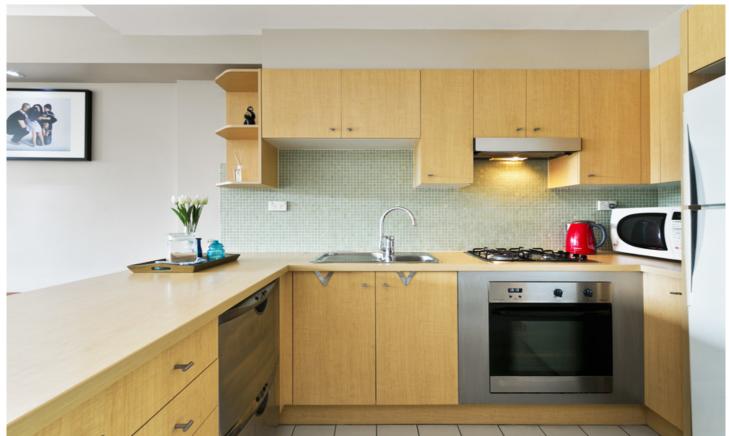

Generous open plan lounge & dining area
Designer gas kitchen w stainless steel appliances
Spacious bedroom w large built-in robes
Stylish bathroom w tub & internal laundry w dryer
Balcony with views over Sydney Park
Separate study area perfect for home office
Secure car space & ample visitor parking