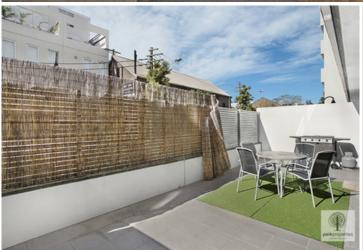

Generous light-filled open plan lounge & dining area
Oversized alfresco courtyard perfect for entertaining
Gourmet gas kitchen w stone benches & SMEG appliances
Double bedroom w built-in robes & direct courtyard access
Stylish bathroom w separate laundry & clothes dryer
Air conditioning & generous storage space throughout
Secure building w video intercom access
Secure car space & additional storage cage