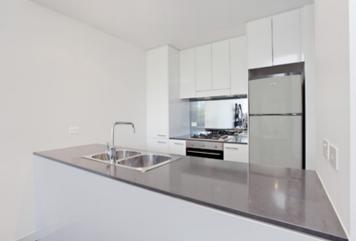

Generous light-filled open plan lounge & dining area
Oversized alfresco courtyard perfect for entertaining
Gourmet gas kitchen w stone benches & SMEG appliances
Double bedroom w built-in robes & direct courtyard access
Stylish bathroom w separate laundry & clothes dryer
Air conditioning & generous storage space throughout
Secure building w video intercom access
Secure car space & additional storage cage