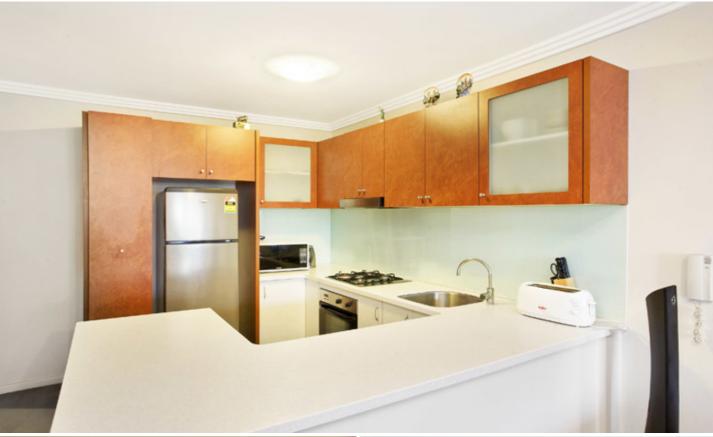

## One bedroom apartment with study & parking

Light filled throughout, this west facing one bedroom apartment is perfectly positioned in the highly desirable Sydney Park Village. Boasting a generous free flowing floorplan with stylish modern finishes, this property features a great entertainer's layout with full length balcony and quiet leafy outlook.

Generous open plan lounge & dining area Designer gas kitchen w stainless steel appliances Spacious bedroom w built-in robes & balcony access Sun drenched full length entertainer's balcony Stylish bathroom w tub & internal laundry w dryer Separate study area perfect for home office Security car space & ample visitor parking