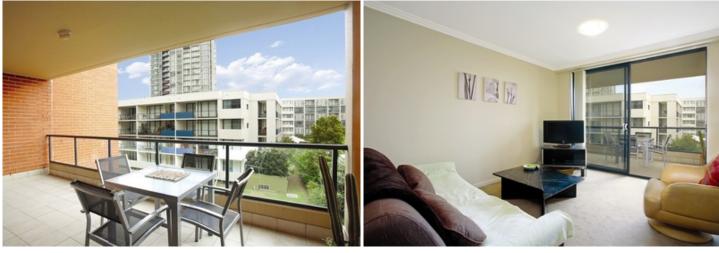

## One bedroom apartment with study & parking

Light filled throughout, this west facing one bedroom apartment is perfectly positioned in the highly desirable Sydney Park Village. Boasting a generous free flowing floorplan with stylish modern finishes, this property features a great entertainer's layout with full length balcony and quiet leafy outlook.

Generous open plan lounge & dining area Designer gas kitchen w stainless steel appliances Spacious bedroom w built-in robes & balcony access Sun drenched full length entertainer's balcony Stylish bathroom w tub & internal laundry w dryer Separate study area perfect for home office Security car space & ample visitor parking