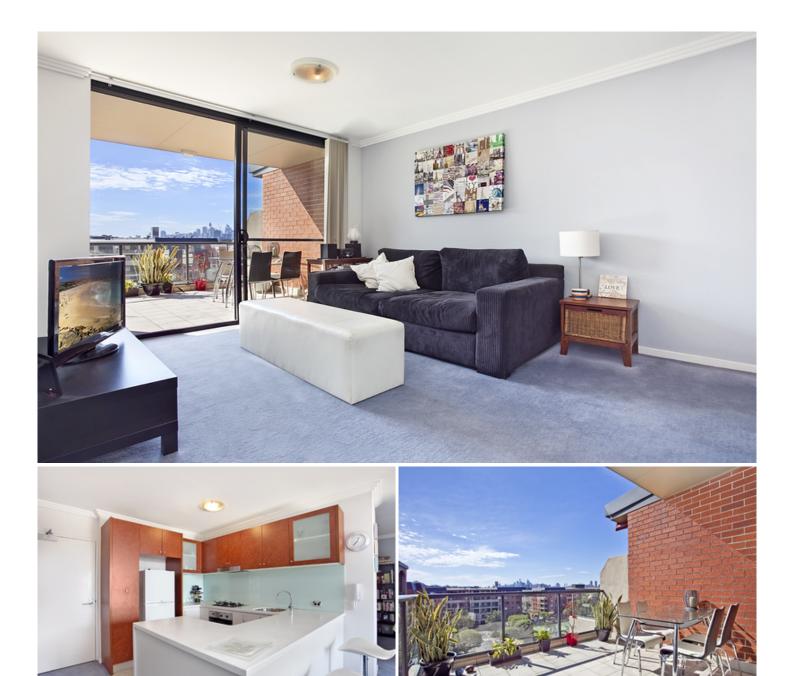

## Sun drenched apartment with city skyline views

This one bedroom apartment with study and secure parking is perfectly positioned in the highly desirable Sydney Park Village. Naturally bright with modern features and an ideal northerly aspect, this property showcases open plan living and a private outlook with city skyline views.

Generous open plan lounge & dining area Designer gas kitchen w stainless steel appliances Sunlit entertainers' balcony w city skyline views Spacious bedroom w walk-in robe & balcony access Stylish bathroom w tub & separate laundry w dryer Separate study area perfect for home office Secure car space & ample visitor parking