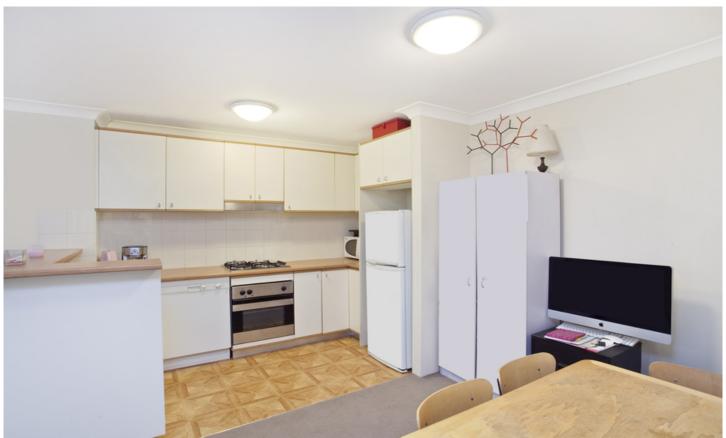

Light-filled open plan lounge & dining area Modern gas kitchen w stainless steel appliances Spacious bedroom w large built-in wardrobes Sunny balcony w stunning complex views Bathroom w tub & internal laundry w dryer Air conditioning & ample storage Secure car space & ample visitor parking