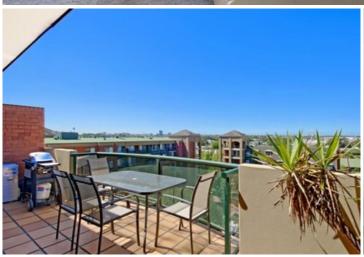

Oversized open plan lounge & dining area West facing entertaining terrace w city views Modern gas kitchen w stainless steel appliances Large main bedroom w built-in robes & ensuite Generous second bedroom w built-in robes Stylish bathroom w tub & separate laundry w dryer Ample storage throughout & separate wash room Undercover secure car space & ample visitor parking