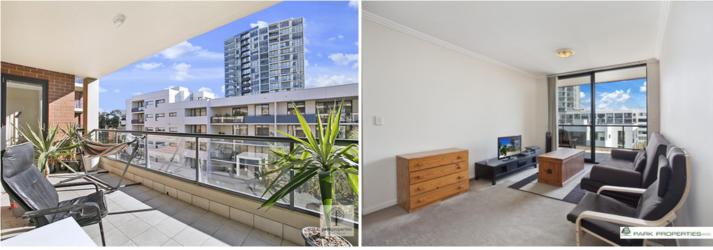

Large open plan lounge & dining area Designer gas kitchen w stainless steel appliances Full length entertainers balcony w park views Main bedroom w walk-in robe, ensuite & balcony access Spacious second bedroom w built-in robes Renovated bathroom w tub & separate laundry w dryer Ample storage & air conditioning in every room Secure car space & ample visitor parking