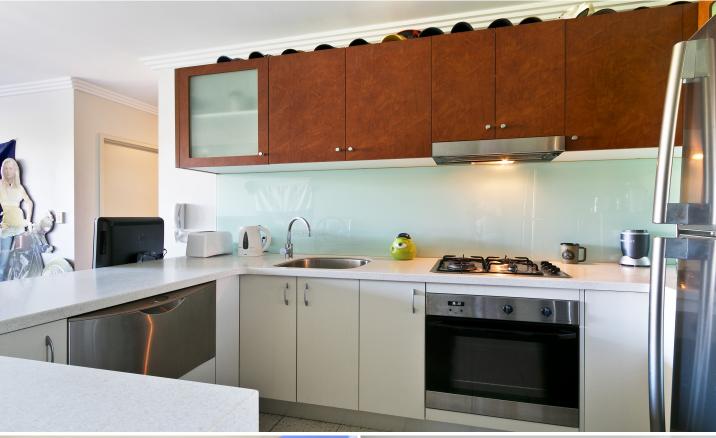

Large open plan lounge & dining area Designer gas kitchen w stainless steel appliances Full length entertainers balcony w park views Main bedroom w walk-in robe, ensuite & balcony access Spacious second bedroom w built-in robes Renovated bathroom w tub & separate laundry w dryer Ample storage & air conditioning in every room Secure car space & ample visitor parking