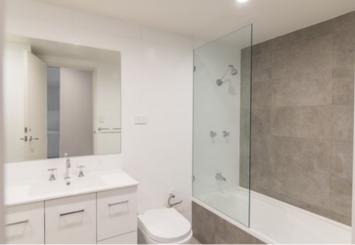

Large open plan lounge & dining area
Renovated designer gas kitchen w stainless steel appliances
Oversized bedroom w built-in wardrobes
Renovated bathroom w tub & internal laundry w dryer
Private entertainers balcony w garden views
New carpet & paint throughout