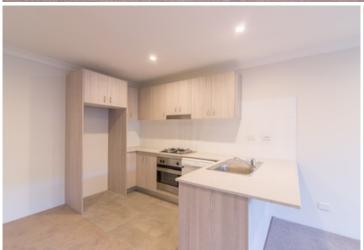

Large open plan lounge & dining area
Renovated designer gas kitchen w stainless steel appliances
Oversized bedroom w built-in wardrobes
Renovated bathroom w tub & internal laundry w dryer
Private entertainers balcony w garden views
New carpet & paint throughout