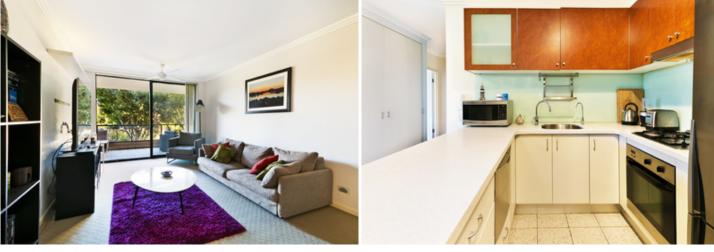

Generous open plan lounge & dining area Designer gas kitchen w stainless steel appliances Large main bedroom w walk-in robe & ensuite Full length entertainer's balcony w garden views Generous second bedroom w built-in robes Stylish bathroom w tub & separate laundry w dryer Separate study area & ample storage throughout Secure car space & ample visitor parking