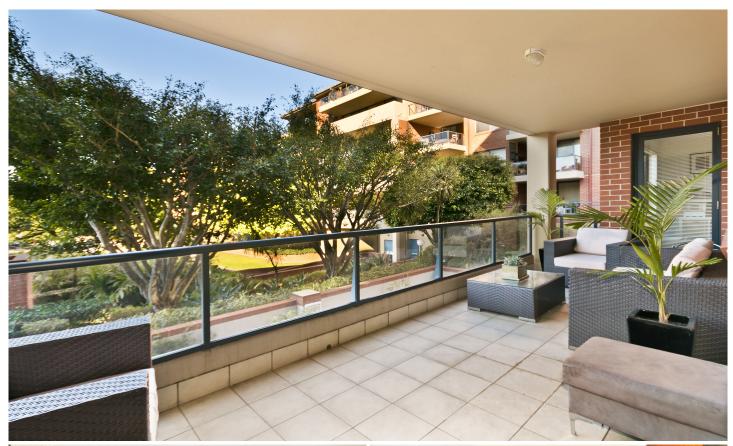

Generous open plan lounge & dining area Designer gas kitchen w stainless steel appliances Large main bedroom w walk-in robe & ensuite Full length entertainer's balcony w garden views Generous second bedroom w built-in robes Stylish bathroom w tub & separate laundry w dryer Separate study area & ample storage throughout Secure car space & ample visitor parking