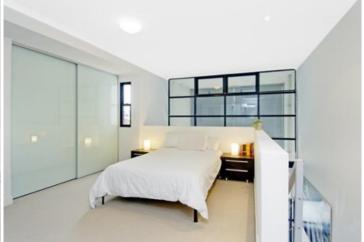

Light filled open plan lounge & dining w high ceilings
Sleek gas kitchen w stone benches & Meile appliances
Loft style double bedroom w large built-in robes
Sunny entertainers' balcony w complex views
Stylish modern bathroom & separate laundry
Undercover secure car space & ample visitor parking
Security complex w intercom access & outdoor pool