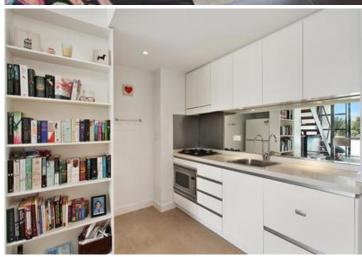

Light filled open plan lounge & dining w high ceilings
Sleek gas kitchen w stone benches & Meile appliances
Loft style double bedroom w large built-in robes
Sunny entertainers' balcony w complex views
Stylish modern bathroom & separate laundry
Undercover secure car space & ample visitor parking
Security complex w intercom access & outdoor pool