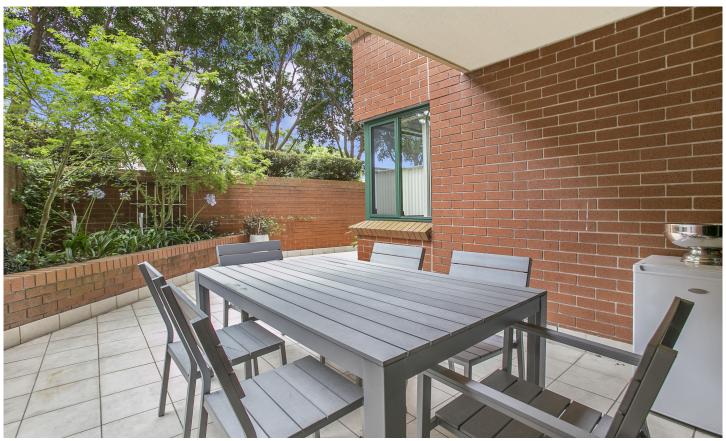

## Stunning two bedroom courtyard apartment with study

Perfectly positioned in one of the best complexes in Sydney's inner west, this apartment has the perfect combination of a resort lifestyle and the tranquillity of a peaceful home-like feel. Located on the ground floor it boasts generous open plan living and features an additional study area and an oversized entertainers terrace with garden and private access.

Open plan lounge & dining w floorboards
Large entertainers terrace w private access
Designer gas kitchen w stainless steel appliances
Spacious main bed w built-in robes & ensuite
Generous second bedroom w built-in robes
Stylish bathroom w tub & internal laundry w dryer
Separate study/office area w built-in cabinetry
Ample storage & ceiling fans throughout