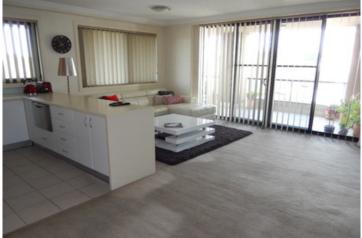

Light filled open plan lounge & dining area Large wrap-around balcony perfect for entertaining Main bedroom w built-ins, ensuite & balcony access Designer gas kitchen w stainless steel appliances Spacious second bedroom w built-in robes Stylish bathroom w tub & separate laundry w dryer Separate study alcove & ample storage space