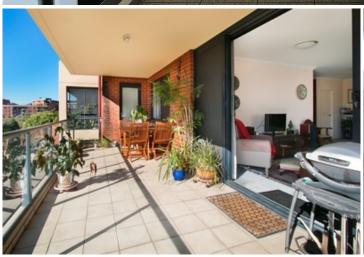

Light filled open plan lounge & dining area Large wrap-around balcony perfect for entertaining Main bedroom w built-ins, ensuite & balcony access Designer gas kitchen w stainless steel appliances Spacious second bedroom w built-in robes Stylish bathroom w tub & separate laundry w dryer Separate study alcove & ample storage space