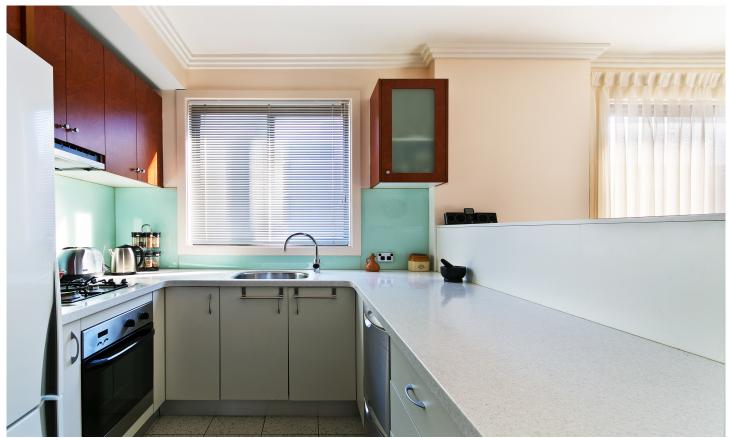

Light filled open plan lounge & dining area Large wrap-around balcony perfect for entertaining Main bedroom w built-ins, ensuite & balcony access Designer gas kitchen w stainless steel appliances Spacious second bedroom w built-in robes Stylish bathroom w tub & separate laundry w dryer Separate study alcove & ample storage space