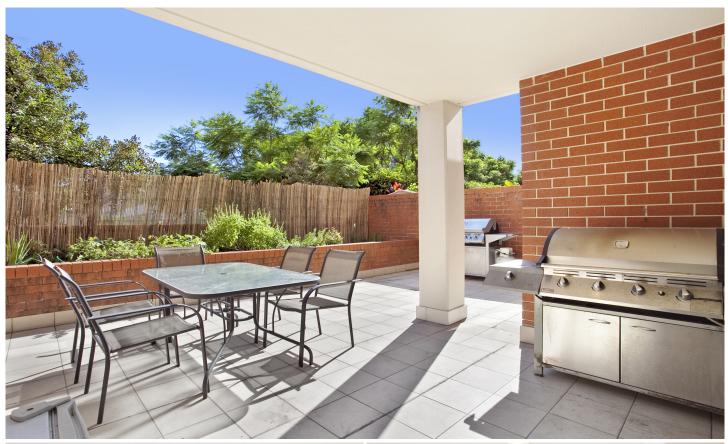

## North facing apartment with large private courtyard

Perfectly positioned in one of the best complexes in Sydney's inner west, this apartment has the perfect combination of a resort lifestyle and the tranquillity of a peaceful home-like feel. Located on the ground floor it boasts generous open plan living and features an oversized entertainers terrace with garden and private access.

Light-filled open plan lounge & dining area Large entertainers courtyard w private access Designer gas kitchen w stainless steel appliances Large main bed w walk-in wardrobe & ensuite Generous second bedroom w built-in robes Stylish bathroom w tub & separate laundry w dryer Ample storage & air conditioning in lounge Security car space & ample visitor parking