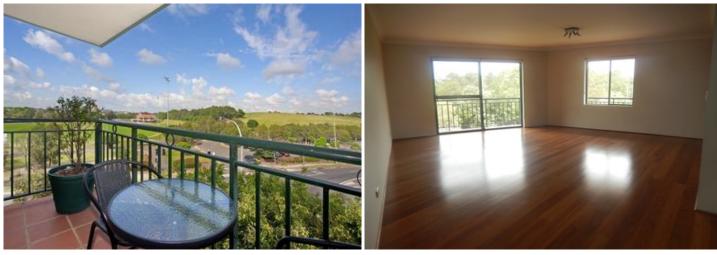

## Renovated two bedroom apartment with park views

Located within the well maintained security complex Huntley Green, this renovated two bedroom apartment features an oversized floorplan and stunning park views. Offering convenience and affordability, this property confirms an ideal urban lifestyle in a desirable inner west location.

Oversized open plan lounge & dining area Renovated kitchen w stainless steel appliances Spacious bedrooms, main with built-ins & ensuite Wrap-around entertainers balcony w park views Modern bathroom & internal laundry w dryer Floating floorboards & double glazed bedroom windows Undercover secure car space & visitor parking