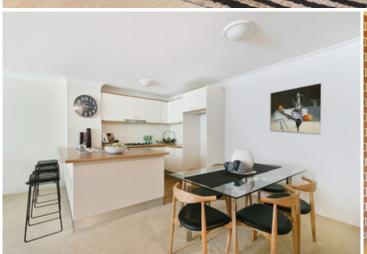

Large open plan lounge & dining area Modern gas kitchen w stainless steel appliances Spacious main bed with walk-in robe & ensuite Generous second bed w large built-in robes Bathroom w tub & internal laundry w dryer Sun-filled balcony w private leafy outlook Undercover secure car space & visitor parking