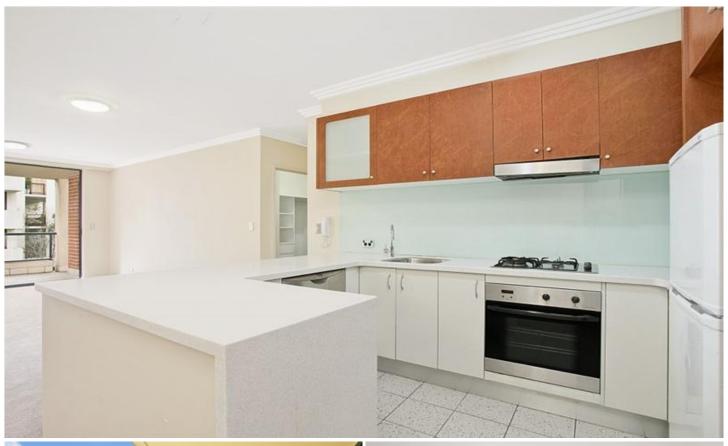

Generous open plan lounge & dining area Designer gas kitchen w stainless steel appliances Sunlit entertainers? balcony w leafy outlook Spacious bedroom w built-in robes & balcony access Stylish bathroom w tub & separate laundry w dryer Separate study area perfect for home office Secure car space & ample visitor parking