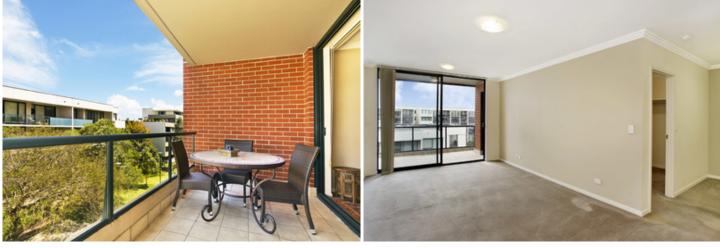

Generous open plan lounge & dining area Designer gas kitchen w stainless steel appliances Sunlit entertainers? balcony w leafy outlook Spacious bedroom w built-in robes & balcony access Stylish bathroom w tub & separate laundry w dryer Separate study area perfect for home office Secure car space & ample visitor parking