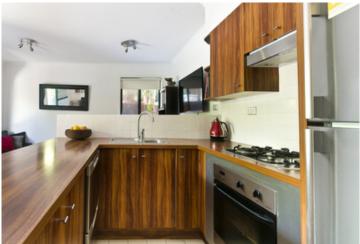

Light filled open plan lounge & dining area Gourmet gas kitchen w stainless steel appliances Large entertainers? courtyard & separate terrace Spacious main bedroom w built-in robes & ensuite Generous second bedroom w built-in robes Stylish bathroom with tub & separate laundry Polished floorboards, duel access & no road frontage