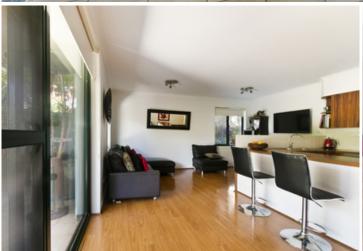

Light filled open plan lounge & dining area Gourmet gas kitchen w stainless steel appliances Large entertainers? courtyard & separate terrace Spacious main bedroom w built-in robes & ensuite Generous second bedroom w built-in robes Stylish bathroom with tub & separate laundry Polished floorboards, duel access & no road frontage