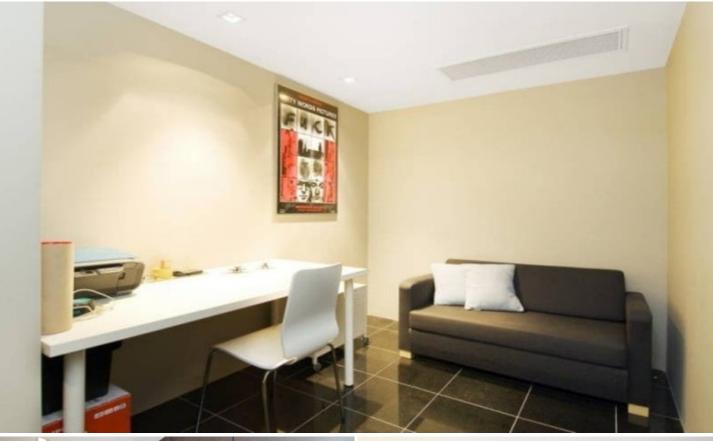

Spacious open plan lounge & dining area Kitchen w bar fridge & stainless steel appliances Bedroom w built-in robes & balcony access Stylish bathroom w concealed laundry & dryer Separate study area perfect for home office Security intercom system & lift access