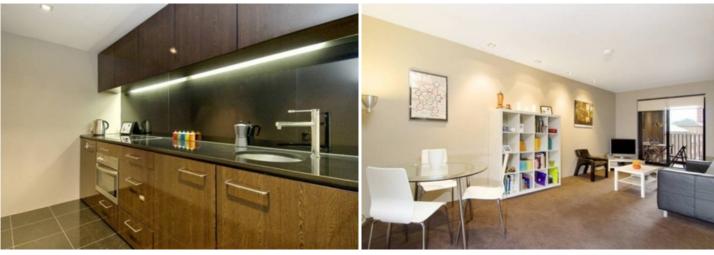

Spacious open plan lounge & dining area Kitchen w bar fridge & stainless steel appliances Bedroom w built-in robes & balcony access Stylish bathroom w concealed laundry & dryer Separate study area perfect for home office Security intercom system & lift access