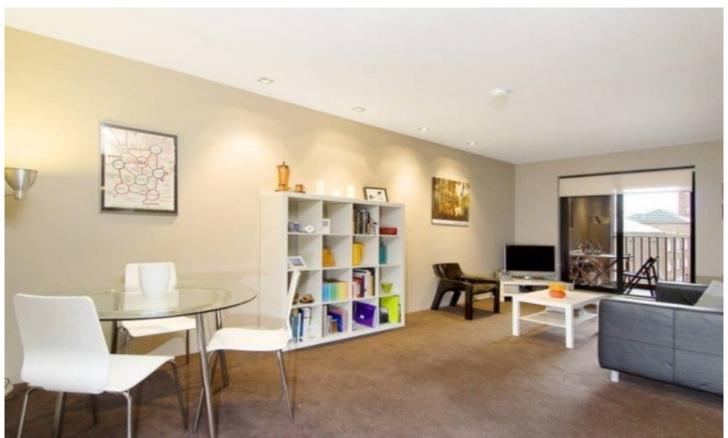

Spacious open plan lounge & dining area
Kitchen w bar fridge & stainless steel appliances
Bedroom w built-in robes & balcony access
Stylish bathroom w concealed laundry & dryer
Separate study area perfect for home office
Secure undercover allocated car space
Security intercom system & lift access