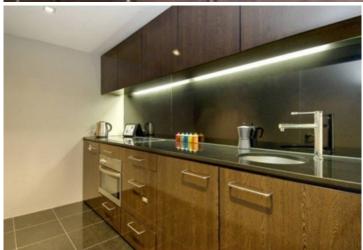

Spacious open plan lounge & dining area
Kitchen w bar fridge & stainless steel appliances
Bedroom w built-in robes & balcony access
Stylish bathroom w concealed laundry & dryer
Separate study area perfect for home office
Secure undercover allocated car space
Security intercom system & lift access