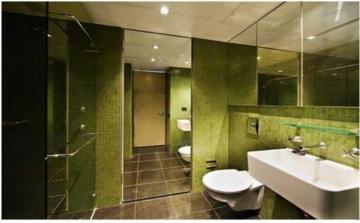

Spacious open plan lounge & dining area
Kitchen w bar fridge & stainless steel appliances
Bedroom w built-in robes & balcony access
Stylish bathroom w concealed laundry & dryer
Separate study area perfect for home office
Secure undercover allocated car space
Security intercom system & lift access