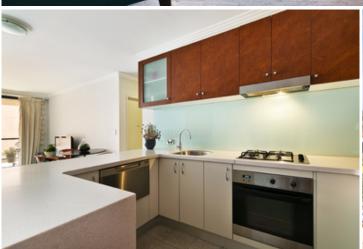

Generous open plan lounge & dining area
Designer gas kitchen w stainless steel appliances
Sunlit entertainers' balcony w complex views
Spacious bedroom w walk-in robe & balcony access
Stylish bathroom w tub & separate laundry w dryer
Separate study area perfect for home office
Air conditioning & ample storage space
Secure car space & ample visitor parking