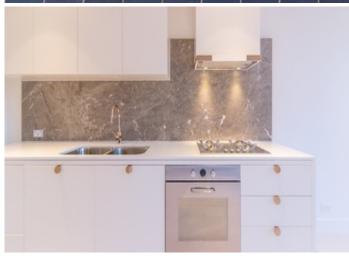

Open plan lounge & dining area w floorboards
Designer gas kitchen w stainless steel SMEG appliances
Generous bedroom w large built-in robes
Stylish bathroom & separate laundry
Ducted air conditioning & ample storage space
Security building w video intercom & lift access
Provisions for Foxtel throughout & NBN internet
Communal rooftop terrace w city views