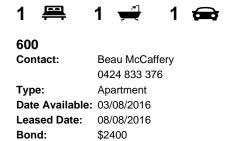

g is located in the sought after Sydney Park Village.

Large light filled open plan lounge & dining area Designer gas kitchen w stainless steel appliances Oversized bedroom w walk-in robe & direct balcony access Stylish bathroom w tub & internal laundry w dryer Separate study area & internal facing w no road frontage Secure car space & ample visitor parking

Placed just steps from the hip Erskineville Village, the eat streets of King and Crown Streets and minutes to The Grounds, Campos, Rosetta Stone Bakery, Bread & Circus, and Fratelli Fresh, Sydney Park Village is one of the most sought after resort style buildings in inner Sydney. Offering incomparable facilities including outdoor pool, two tennis courts, gym and heated indoor pool - immerse yourself in a sanctuary away from any urban



https://www.beaumccaffery.com.au/3088141