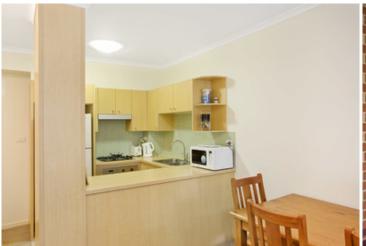

Generous light filled open plan lounge & dining area Designer gas kitchen w stainless steel appliances Large bedroom w walk-in robe & balcony access Stylish bathroom w tub & internal laundry w dryer Separate study area & no road frontage Secure car space & ample visitor parking