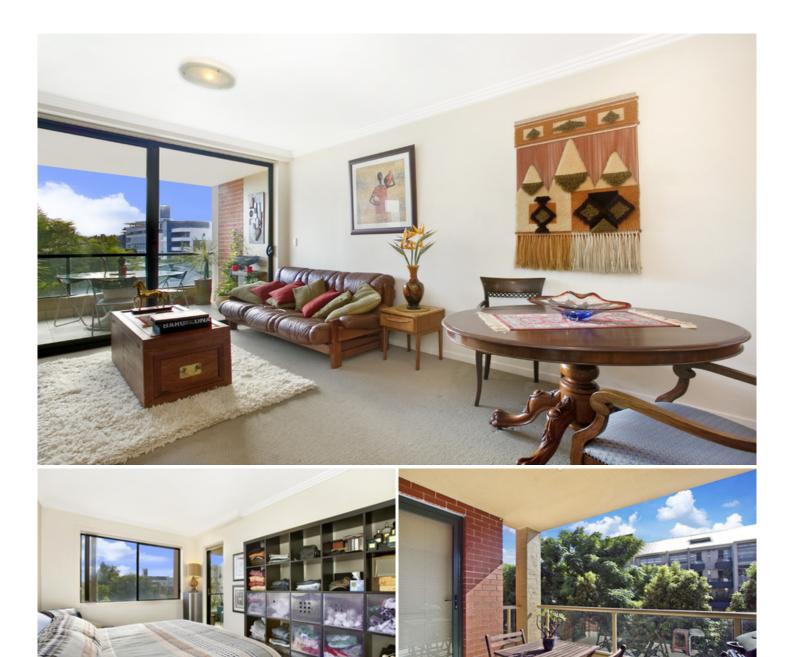

## Stunning light filled apartment with study

This one bedroom apartment with study and secure parking is perfectly positioned in the highly desirable Sydney Park Village. Naturally bright with modern features and an ideal northerly aspect, this property showcases open plan living and a great entertainers layout.

Generous open plan lounge & dining area Designer gas kitchen w stainless steel appliances Sunlit entertainers' balcony w private outlook Spacious bedroom w built-in robes & balcony access Stylish bathroom w tub & separate laundry w dryer Separate study area perfect for home office Secure car space & ample visitor parking

Placed just steps from the hip Erskineville Village, the eat streets of King and Crown Streets and minutes to The Grounds, Campos, Rosetta Stone Bakery, Bread & Circus, and Fratelli Fresh, Sydney Park Village is one of the most sought after resort style buildings in inner Sydney. Offering incomparable facilities including 24 hour security, 60 visitor car spaces, outdoor pool, two tennis courts, gym and indoor heated lap pool - immerse yourself in a sanctuary away from any urban buzz.