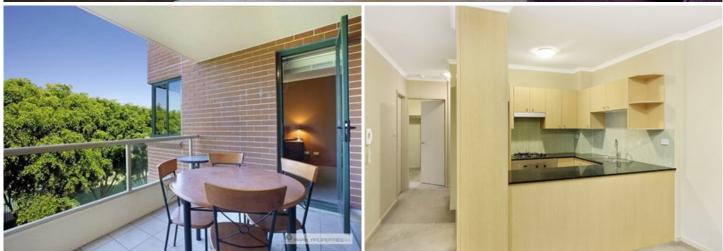

Generous open plan lounge & dining area
Designer gas kitchen w stainless steel appliances
Large main bedroom w walk-in robe & ensuite
Entertainer's balcony w garden views
Large second bedroom w built-in robes
Stylish bathroom w tub & separate laundry w dryer
Secure car space & ample visitor parking