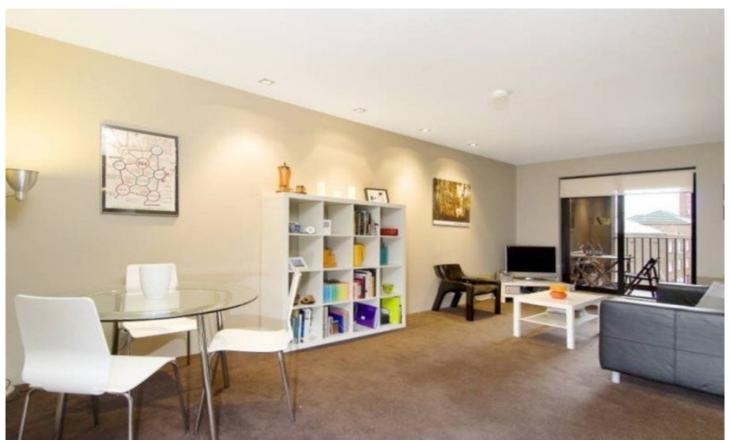

Spacious open plan lounge & dining area
Kitchen w bar fridge & stainless steel appliances
Bedroom w built-in robes & balcony access
Stylish bathroom w separate laundry & dryer
Separate study area perfect for home office
Security intercom system & lift access
Small pets considered upon application