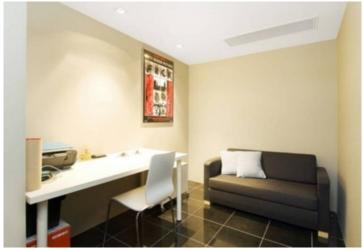

Spacious open plan lounge & dining area
Kitchen w bar fridge & stainless steel appliances
Bedroom w built-in robes & balcony access
Stylish bathroom w separate laundry & dryer
Separate study area perfect for home office
Security intercom system & lift access
Small pets considered upon application