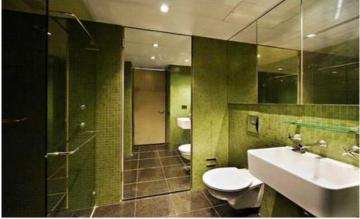

Spacious open plan lounge & dining area
Kitchen w bar fridge & stainless steel appliances
Bedroom w built-in robes & balcony access
Stylish bathroom w separate laundry & dryer
Separate study area perfect for home office
Security intercom system & lift access
Small pets considered upon application