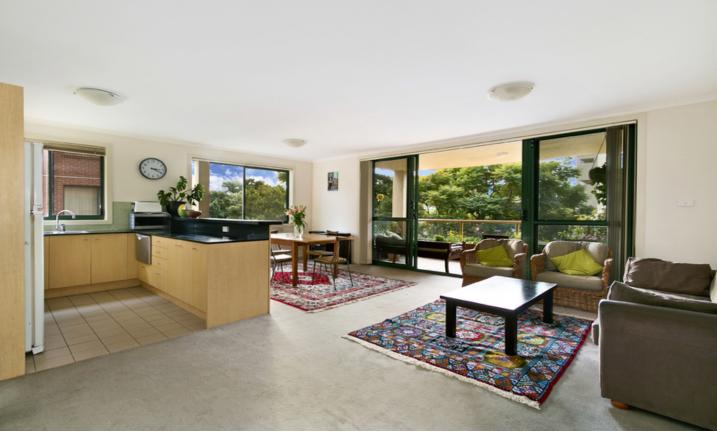

## North facing corner three bedroom apartment

Perfectly positioned in the acclaimed Sydney Park Village, this large three bedroom apartment with two secure car spaces offers open plan living and an ideal corner northerly aspect. Showcasing space, style and a versatile floor plan, this property features stylish modern finishes and a private leafy outlook.

Oversized open plan lounge & dining area Fully equipped designer gas kitchen w dishwasher Light filled wrap-around terrace perfect for entertaining Large main bedroom w double built-ins & ensuite Generous second & third bedrooms both w built-ins Stylish bathroom w tub & separate laundry w dryer Two secure car spaces & ample visitor parking