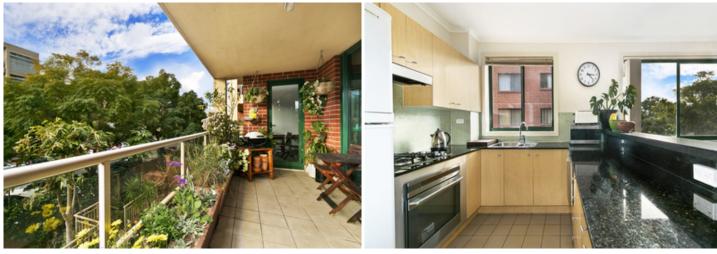

Oversized open plan lounge & dining area Fully equipped designer gas kitchen w dishwasher Light filled wrap-around terrace perfect for entertaining Large main bedroom w double built-ins & ensuite Generous second & third bedrooms both w built-ins Stylish bathroom w tub & separate laundry w dryer Two secure car spaces & ample visitor parking