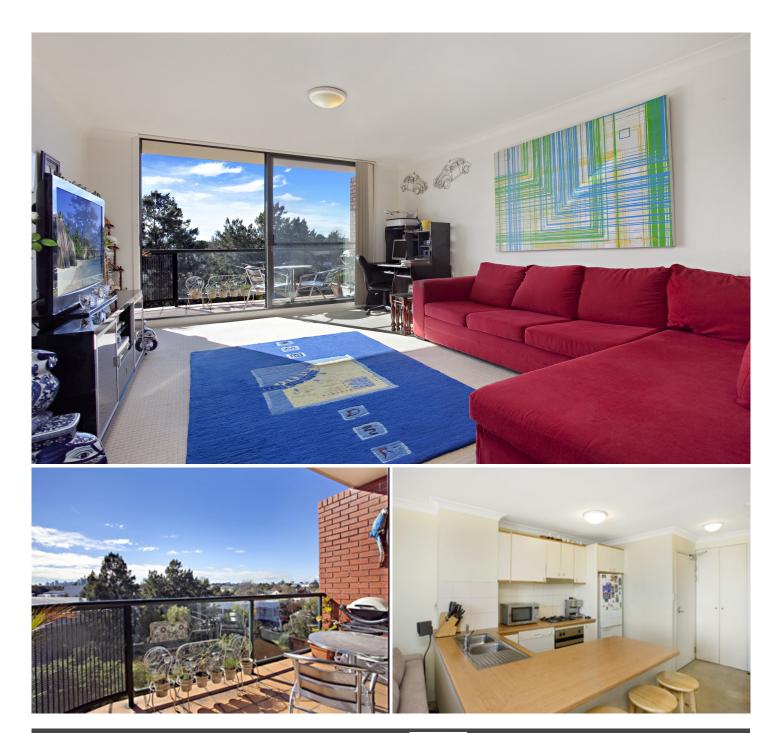

## North facing apartment with city skyline views

Located in the popular Sydney Park Village, this north facing two bedroom apartment with secure parking features a versatile floor plan and city skyline views. Naturally bright with modern features and an ideal northerly aspect, this property showcases open plan living and a great entertainers layout.

Generous open plan lounge & dining area Modern gas kitchen w stainless steel appliances Spacious main bedroom w walk-in robe & ensuite Second bedroom w direct balcony access Bathroom w tub & separate laundry w dryer Free gas & ample storage space throughout Secure car space & ample visitor parking