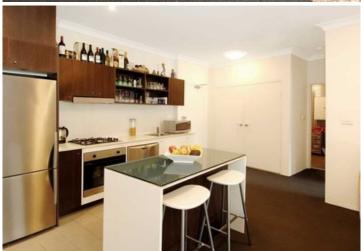

Large open plan lounge & dining area
Modern gas kitchen w stainless steel appliances
Generous bedroom w large built-in wardrobes
Sun-filled balcony perfect for entertaining
Stylish bathroom & separate laundry w dryer
Double glazed windows & doors w security screens
Air conditioning in both living & bedroom
Security car space w additional storage box
Security building w intercom & lift access