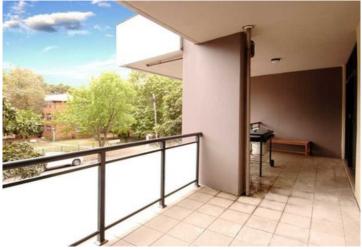

Large open plan lounge & dining area
Modern gas kitchen w stainless steel appliances
Generous bedroom w large built-in wardrobes
Sun-filled balcony perfect for entertaining
Stylish bathroom & separate laundry w dryer
Double glazed windows & doors w security screens
Air conditioning in both living & bedroom
Security car space w additional storage box
Security building w intercom & lift access