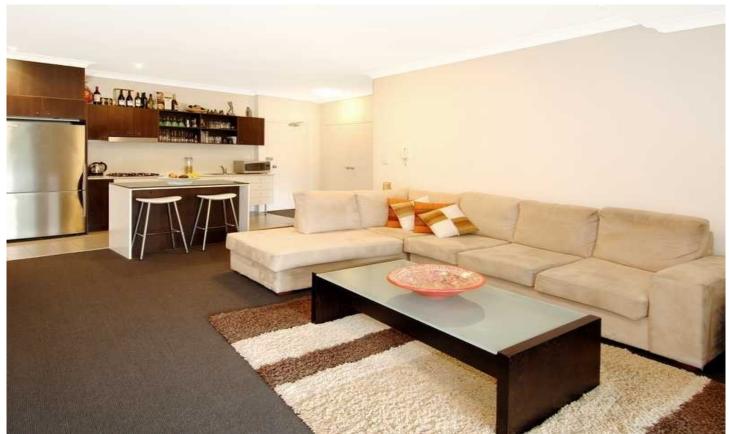

## Stylish one bedroom apartment in Soho

Situated in the popular Soho complex, this stylish one bedroom apartment is the perfect choice in a highly sought after location. Offering a generous open plan floor plan with modern finishes throughout, this apartment features a light filled aspect and great entertainers' layout.

Large open plan lounge & dining area
Modern gas kitchen w stainless steel appliances
Generous bedroom w large built-in wardrobes
Sun-filled balcony perfect for entertaining
Stylish bathroom & separate laundry w dryer
Double glazed windows & doors w security screens
Air conditioning in both living & bedroom
Security car space w additional storage box
Security building w intercom & lift access