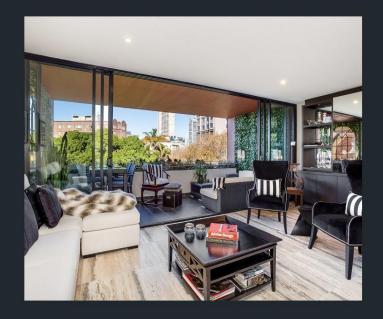

## Stunning furnished apartment in The Rex

Fully renovated throughout and designed for sophisticated living, this stunning fully furnished apartment is located in the highly sought after REX development designed by renowned architects BKH, only moments to cafes, award winning restaurants, harbor side parks, transport and a short walk to the city centre.

Light-filled living & separate dining area Luxurious kitchen w walk-in butler's pantry Private leafy terrace w sprawling park views Large bedroom w king bed & built-in robes Designer bathroom w internal laundry Fully furnished w quality finishes throughout Allocated underground secure car space Security intercom system & lift access