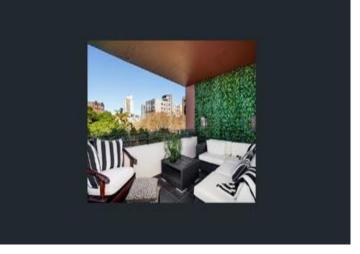

Light-filled living & separate dining area Luxurious kitchen w walk-in butler's pantry Private leafy terrace w sprawling park views Large bedroom w king bed & built-in robes Designer bathroom w internal laundry Fully furnished w quality finishes throughout Allocated underground secure car space Security intercom system & lift access