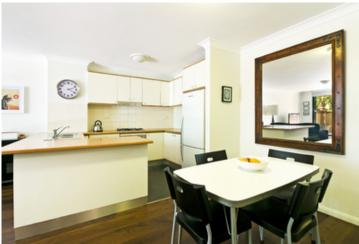

Open plan living & dining area w polished floorboards
Large sunlit alfresco courtyard perfect for entertaining
Gourmet gas kitchen w stainless steel appliances
Large main bedroom w queen bed, walk-in robe & ensuite
Spacious second bedroom w large built-in robes
Modern bathroom including tub & internal laundry
Quality finishes & ample storage space throughout
Secure car space & ample visitor parking