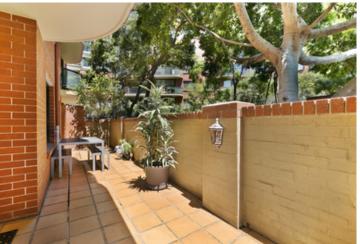

Open plan living & dining area w polished floorboards
Large sunlit alfresco courtyard perfect for entertaining
Gourmet gas kitchen w stainless steel appliances
Large main bedroom w queen bed, walk-in robe & ensuite
Spacious second bedroom w large built-in robes
Modern bathroom including tub & internal laundry
Quality finishes & ample storage space throughout
Secure car space & ample visitor parking