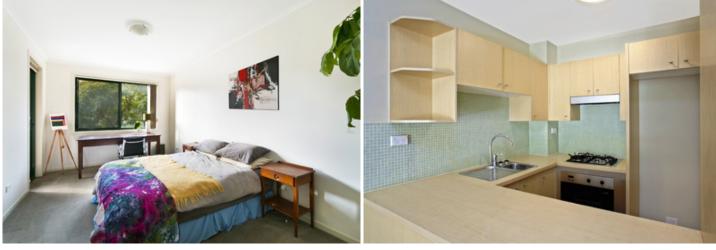

Generous open plan lounge & dining area Designer gas kitchen w stainless steel appliances Sunlit entertainers' courtyard w private outlook Spacious bedroom w walk-in robe & balcony access Stylish bathroom w tub & internal laundry w dryer Separate study area perfect for home office Secure car space & ample visitor parking