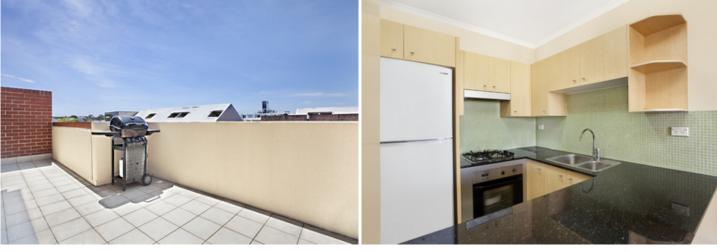

Light filled open plan lounge & dining area North facing entertainers balcony w city skyline views Designer gas kitchen w stainless steel appliances Large main bedroom w walk-in robe & balcony access Spacious second bedroom w built-in robes Stylish bathroom w tub & separate laundry w dryer Study area and generous storage space throughout Secure car space and ample visitor parking