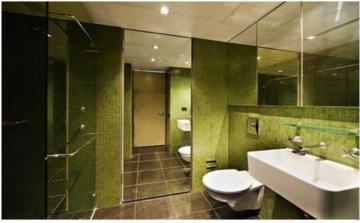

Spacious open plan lounge & dining area
Kitchen w bar fridge & stainless steel appliances
Bedroom w built-in robes & balcony access
Stylish bathroom w concealed laundry & dryer
Sun filled balcony perfect for entertaining
Secure undercover allocated car space
Security intercom system & lift access