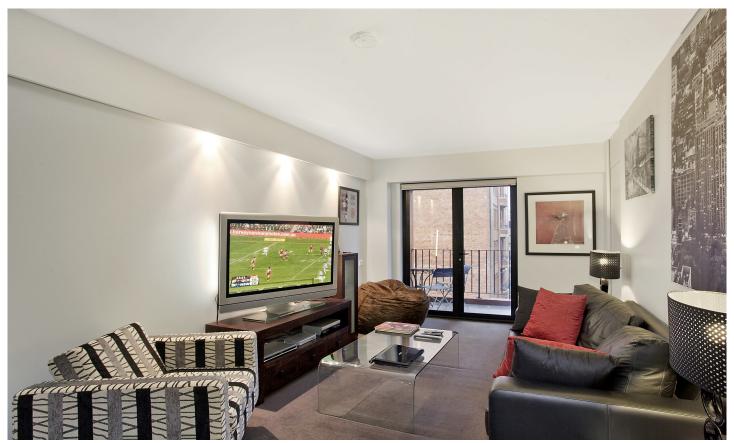

Spacious open plan lounge & dining area
Kitchen w bar fridge & stainless steel appliances
Bedroom w built-in robes & balcony access
Stylish bathroom w concealed laundry & dryer
Sun filled balcony perfect for entertaining
Secure undercover allocated car space
Security intercom system & lift access