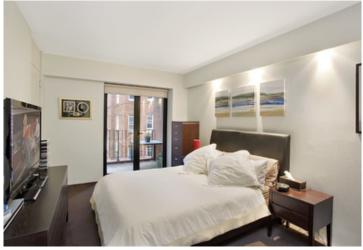

Spacious open plan lounge & dining area
Kitchen w bar fridge & stainless steel appliances
Bedroom w built-in robes & balcony access
Stylish bathroom w concealed laundry & dryer
Sun filled balcony perfect for entertaining
Secure undercover allocated car space
Security intercom system & lift access