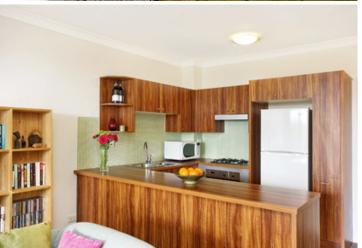

Large open plan lounge & dining area
Designer gas kitchen w stainless steel appliances
Entertainers' courtyard w private outlook
Spacious bedroom w large built-in wardrobes
Stylish bathroom w tub & internal laundry w dryer
Separate study area perfect for home office
New paint throughout & generous storage
Secure car space & ample visitor parking