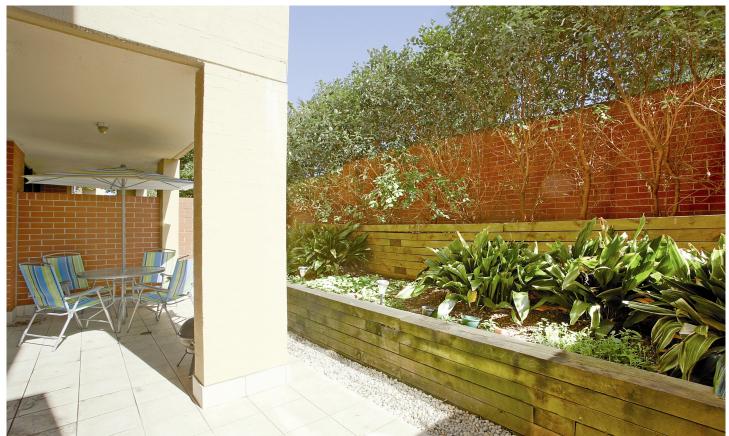

Large open plan lounge & dining area
Designer gas kitchen w stainless steel appliances
Entertainers' courtyard w private outlook
Spacious bedroom w large built-in wardrobes
Stylish bathroom w tub & internal laundry w dryer
Separate study area perfect for home office
New paint throughout & generous storage
Secure car space & ample visitor parking