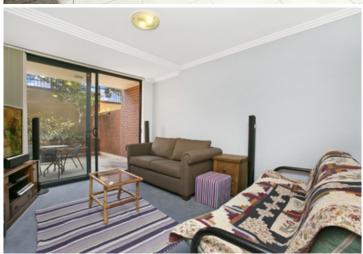

Large open plan lounge & dining area
Designer gas kitchen w stainless steel appliances
Entertainers' courtyard w private outlook
Spacious bedroom w large built-in wardrobes
Stylish bathroom w tub & internal laundry w dryer
Separate study area perfect for home office
New paint throughout & generous storage
Secure car space & ample visitor parking